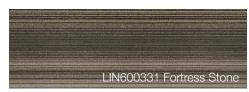

FIBER SYSTEM

Solution Dyed Twisted Polypropylene

SIZE

13" x 39" (nominal) 33.3 cm x 100 cm

**GAUGE** 

5/64

**DENSITY** 

5500