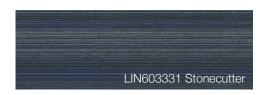

FIBER SYSTEM

Solution Dyed Twisted Polypropylene

SIZE

13" x 39" (nominal) 33.3 cm x 100 cm

**GAUGE** 

5/64

**DENSITY** 

5500