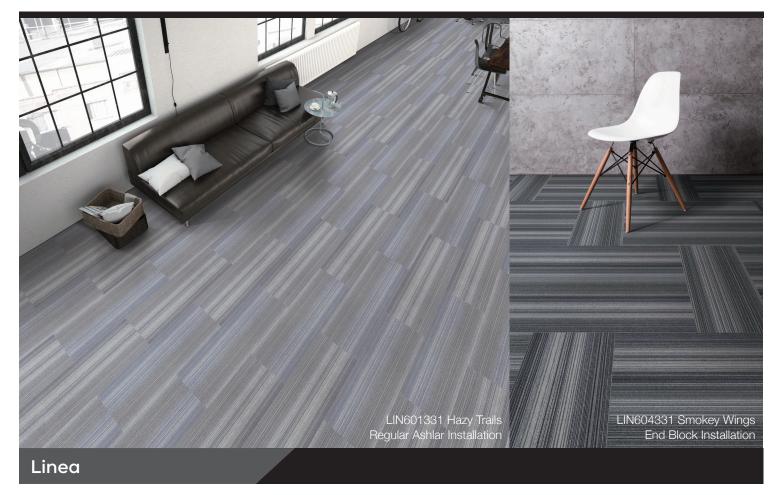

## **INSTALLATION METHODS**

- Basketweave
- Brick
- End Block
- Herringbone
- Monolithic
- Regular & Random Ashlar