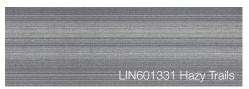

FIBER SYSTEM

Solution Dyed Twisted Polypropylene

SIZE

13" x 39" (nominal) 33.3 cm x 100 cm

**GAUGE** 

5/64

**DENSITY** 

5500