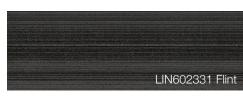

FIBER SYSTEM

Solution Dyed Twisted Polypropylene

SIZE

13" x 39" (nominal) 33.3 cm x 100 cm

**GAUGE** 

5/64

**DENSITY** 

5500