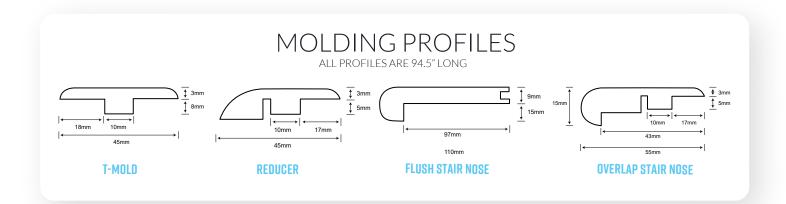

ystem    | Unipush                                     |
|-------------------|---------------------------------------------|
| Wear Rating       | AC4                                         |
| Emissions         | CARB2                                       |
| Installation      | Floating                                    |
| Warranty          | 25 Year Limited Residential                 |
|                   | 5 Year Limited Commercial                   |
| Moisture Warranty | *72 Hour Topical Spill Protection           |
| Sf/Ctn            | 25.44 sf                                    |
| Sf/Pallet         | 1,272 sf *see warranty document for details |
| STC               | 71*                                         |

\*Sound ratings will vary based on a building's construction