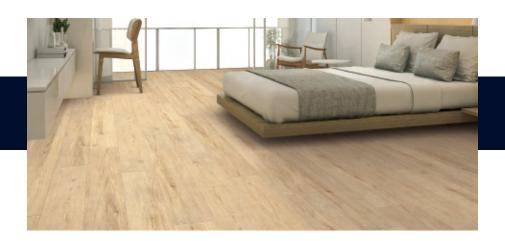

## **HYDRO MAX SPECIFICATIONS**

| Collection   | Hydro Max                      |
|--------------|--------------------------------|
| Construction | Laminate                       |
| Thickness    | 12mm (10mm + 2mm Pad)          |
| Size         | 7.68" x 59.65"                 |
| Core         | Water Resistant HDF            |
| Gloss        | Ultra Matte                    |
| Bevel        | Painted Bevel                  |
| Embossing    | Embossed in Register           |
|              | *HYM7688 has overall embossing |
| IIC          | 72*                            |