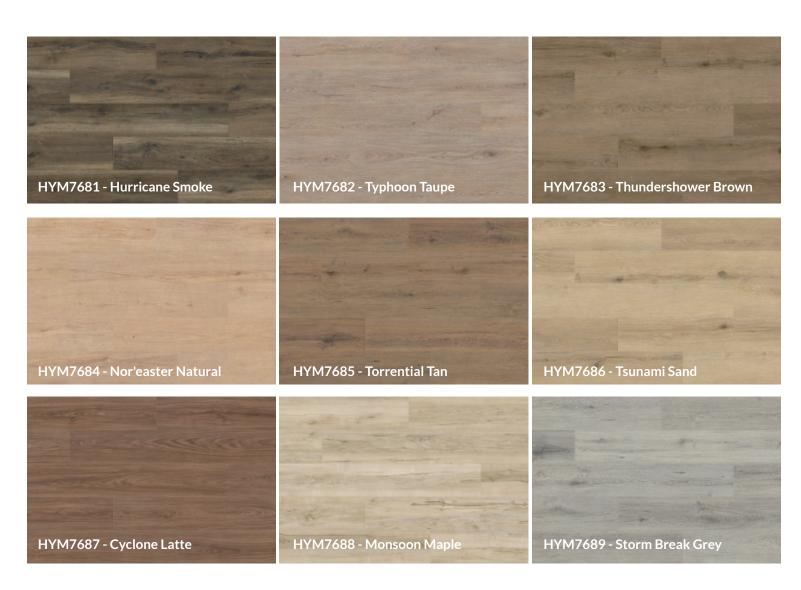

## **HYDRO MAX SPECIFICATIONS**

| Collection   | Hydro Max                      |
|--------------|--------------------------------|
| Construction | Laminate                       |
| Thickness    | 12mm (10mm + 2mm Pad)          |
| Size         | 7.68" x 59.65"                 |
| Core         | Water Resistant HDF            |
| Gloss        | Ultra Matte                    |
| Bevel        | Painted Bevel                  |
| Embossing    | Embossed in Register           |
|              | *HYM7688 has overall embossing |
| IIC          | 72*                            |