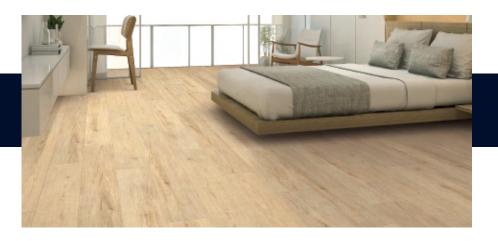

## **HYDRO MAX SPECIFICATIONS**

| Collection   | Hydro Max                      |
|--------------|--------------------------------|
| Construction | Laminate                       |
| Thickness    | 12mm (10mm + 2mm Pad)          |
| Size         | 7.68" x 59.65"                 |
| Core         | Water Resistant HDF            |
| Gloss        | Ultra Matte                    |
| Bevel        | Painted Bevel                  |
| Embossing    | Embossed in Register           |
|              | *HYM7688 has overall embossing |
| IIC          | 72*                            |