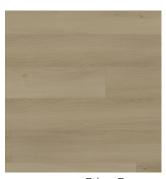

Valinge 5G Click System

Stability with Temperature Swings of -30°C to +50°C

On, Above or Below Grade Floor

Compatible with Radiant Heat System

Breezy Billow

Cool Haze

Cumulus Cloud

Mellow Mist