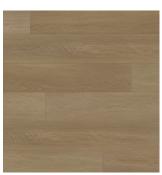

Valinge 5G Click System

Stability with Temperature Swings of -30°C to +50°C

On, Above or Below Grade Floor

Compatible with Radiant Heat System

Breezy Billow

Cool Haze

Cumulus Cloud

Mellow Mist