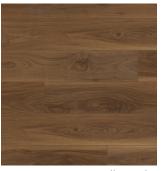

ws the registered embossing to sink deeper, giving rise to a more authentic natural wood visual. The extra wide planks have a refined pressed bevel edge.



TrueShield flooring's coating layer provides scratch, stain and wear resistance. Biyork's proprietary wear layer blend ensures enhanced protection, performance, and prolonged lifespan of the flooring.

#### **Specifications**

100% Waterproof Structure

9" Width x 72" Length x 8mm Overall Thickness

22mil Wear Layer

80ft x 80ft Max Install Area w/o Transition

Embrace Silence with an Infused UnderToneTM Pad for Maximum Comfort

Valinge 5G Click System

Stability with Temperature Swings of -30°C to +50°C

On, Above or Below Grade Floor

Compatible with Radiant Heat System



















Breezy Billow



Cool Haze



Cumulus Cloud



Mellow Mist



Brume Air



Valley Bliss



Ether Essence

### Accessories







T-mold

Reducer

Stairnose

#### www.biyorkcanada.com

Biyork product specifications are subject to change. Please refer to a physical sample for reference. All rights reserved 2025.