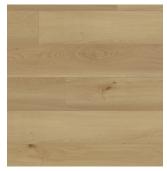

Nimbus Core provides better stability performance than traditional WPC. The material flexibility feels better to walk on, easier to install and superior locking engagement.

Comfort you can feel with an airy structure that allows the registered embossing to sink deeper, giving rise to a more authentic natural wood visual. The extra wide planks have a refined pressed bevel edge.

#### **Specifications**

100% Waterproof Structure

9" Width x 72" Length x 8mm Overall Thickness

22mil Wear Layer

80ft x 80ft Max Install Area w/o Transition

Embrace Silence with an Infused UnderToneTM Pad for Maximum Comfort