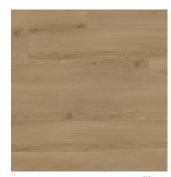

Nimbus Core provides better stability performance than traditional WPC. The material flexibility feels better to walk on, easier to install and superior locking engagement.

Comfort you can feel with an airy structure that allows the registered embossing to sink deeper, giving rise to a more authentic natural wood visual. The extra wide planks have a refined pressed bevel edge.

#### **Specifications**

100% Waterproof Structure

9" Width x 72" Length x 8mm Overall Thickness

22mil Wear Layer

80ft x 80ft Max Install Area w/o Transition

Embrace Silence with an Infused UnderToneTM Pad for Maximum Comfort