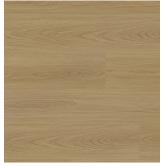

Valinge 5G Click System

Stability with Temperature Swings of -30°C to +50°C

On, Above or Below Grade Floor

Compatible with Radiant Heat System

Breezy Billow

Cool Haze

Cumulus Cloud

Mellow Mist