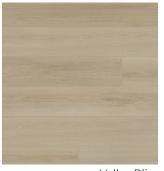

to sink deeper, giving rise to a more authentic natural wood visual. The extra wide planks have a refined pressed bevel edge.



TrueShield flooring's coating layer provides scratch, stain and wear resistance. Biyork's proprietary wear layer blend ensures enhanced protection, performance, and prolonged lifespan of the flooring.

#### **Specifications**

100% Waterproof Structure

9" Width x 72" Length x 8mm Overall Thickness

22mil Wear Layer

80ft x 80ft Max Install Area w/o Transition

Embrace Silence with an Infused UnderToneTM Pad for Maximum Comfort

Valinge 5G Click System

Stability with Temperature Swings of -30°C to +50°C

On, Above or Below Grade Floor

Compatible with Radiant Heat System



















Breezy Billow



Cool Haze



Cumulus Cloud



Mellow Mist



Brume Air



Valley Bliss



Ether Essence

### Accessories







T-mold

Reducer

Stairnose

#### www.biyorkcanada.com

Biyork product specifications are subject to change. Please refer to a physical sample for reference. All rights reserved 2025.