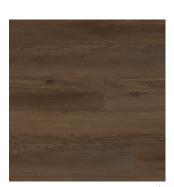

ed embossing to sink deeper, giving rise to a more authentic natural wood visual. The extra wide planks have a refined pressed bevel edge.



TrueShield flooring's coating layer provides scratch, stain and wear resistance. Biyork's proprietary wear layer blend ensures enhanced protection, performance, and prolonged lifespan of the flooring.

#### **Specifications**

100% Waterproof Structure

9" Width x 72" Length x 8mm Overall Thickness

22mil Wear Layer

80ft x 80ft Max Install Area w/o Transition

Embrace Silence with an Infused UnderToneTM Pad for Maximum Comfort

Valinge 5G Click System

Stability with Temperature Swings of -30°C to +50°C

On, Above or Below Grade Floor

Compatible with Radiant Heat System



















Breezy Billow



Cool Haze



Cumulus Cloud



Mellow Mist



Brume Air



Valley Bliss



Ether Essence

### Accessories







T-mold

Reducer

Stairnose

#### www.biyorkcanada.com

Biyork product specifications are subject to change. Please refer to a physical sample for reference. All rights reserved 2025.