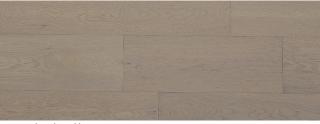

## Versatile. Contemporary. Modern.

No detail has been overlooked and no corners have been cut. This beautiful 6 inch wide plank is designed to get noticed. Nouveau 6 Clic multiply core provides additional durability and stability, making it less prone to warping or damage from moisture or fluctuating climate conditions compared to HDF.

Available in a wide selection of different species, Nouveau 6 can cater to almost every personality looking for a versatile and contemporary look for the home.

## **Specifications**

Engineered Hardwood Flooring 6 1/2" Width x 1/2" Thick x RI Breautiful Wirebrushed Finish Character Grade CLIC Profile System On, Above & Below Grade Floor