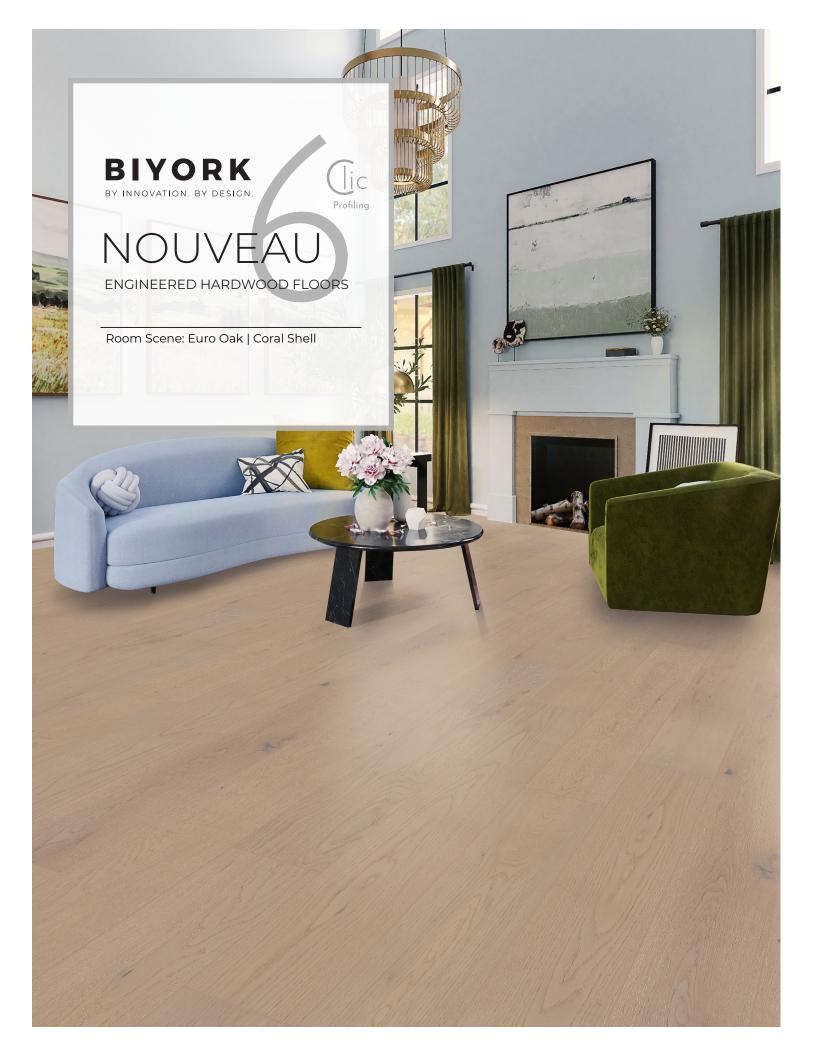

## Versatile. Contemporary. Modern.

No detail has been overlooked and no corners have been cut. This beautiful 6 inch wide plank is designed to get noticed. Nouveau 6 Clic multiply core provides additional durability and stability, making it less prone to warping or damage from moisture or fluctuating climate conditions compared to HDF.

Available in a wide selection of different species, Nouveau 6 can cater to almost every personality looking for a versatile and contemporary look for the home.

## Accessories

Coral Shell

Windward Trail

Natural Twine

Gentle Glade

Sumatra

Nimbus Cloud