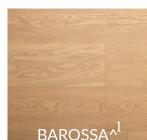

## **REGAL COLLECTION**

Our new Regal Collection is currently Grandeur's most exquisite and high-end engineered hardwood collection. Made with European white oak, Regal begins with planks measuring 7-1/2 inches wide. Each plank is then manually crafted with ultra reactive finish on 3.0mm of ABC grade veneers and finished with European stain.

Stair Nosing Vent

**ADDITIONAL DETAILS** 

Species Oak

Structure Multi-layered Engineered Dimensions 7-1/2" x 3/4" x RL $^{1}/6$ " x 3/4" x RL

Veneer Thickness 3.0mm

Finish European Reactive Stain
Texture Light Wire Brushed/Smooth\*

Gloss Level Matte

Colour Variation Medium

Sq feet per box 23.32 / 22.82^
Grade ABC/AB\*\*

Installation Options On, above, or below grade

Limited Warranty 35 Years Residential

Ideal Temperature Range 18°C - 27°C Relative Humidity 35%-55%