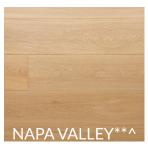

## **REGAL COLLECTION**

Our new Regal Collection is currently Grandeur's most exquisite and high-end engineered hardwood collection. Made with European white oak, Regal begins with planks measuring 7-1/2 inches wide. Each plank is then manually crafted with ultra reactive finish on 3.0mm of ABC grade veneers and finished with European stain.

Stair Nosing Vent

**ADDITIONAL DETAILS** 

Species Oak

Structure Multi-layered Engineered Dimensions 7-1/2" x 3/4" x RL $^{1}/6$ " x 3/4" x RL

Veneer Thickness 3.0mm

Finish European Reactive Stain
Texture Light Wire Brushed/Smooth\*

Gloss Level Matte

Colour Variation Medium

Sq feet per box 23.32 / 22.82^
Grade ABC/AB\*\*

Installation Options On, above, or below grade

Limited Warranty 35 Years Residential

Ideal Temperature Range 18°C - 27°C Relative Humidity 35%-55%