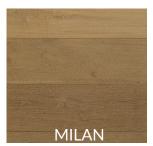

## **REGAL COLLECTION**

Our new Regal Collection is currently Grandeur's most exquisite and high-end engineered hardwood collection. Made with European white oak, Regal begins with planks measuring 7-1/2 inches wide. Each plank is then manually crafted with ultra reactive finish on 3.0mm of ABC grade veneers and finished with European stain.

Stair Nosing Vent

**ADDITIONAL DETAILS** 

Species Oak

Structure Multi-layered Engineered Dimensions 7-1/2" x 3/4" x RL $^{1}/6$ " x 3/4" x RL

Veneer Thickness 3.0mm

Finish European Reactive Stain
Texture Light Wire Brushed/Smooth\*

Gloss Level Matte

Colour Variation Medium

Sq feet per box 23.32 / 22.82^
Grade ABC/AB\*\*

Installation Options On, above, or below grade

Limited Warranty 35 Years Residential

Ideal Temperature Range 18°C - 27°C Relative Humidity 35%-55%