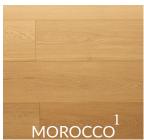

## **REGAL COLLECTION**

Our new Regal Collection is currently Grandeur's most exquisite and high-end engineered hardwood collection. Made with European white oak, Regal begins with planks measuring 7-1/2 inches wide. Each plank is then manually crafted with ultra reactive finish on 3.0mm of ABC grade veneers and finished with European stain.

Stair Nosing Vent

**ADDITIONAL DETAILS** 

Species Oak

Structure Multi-layered Engineered Dimensions 7-1/2" x 3/4" x RL $^{1}/6$ " x 3/4" x RL

Veneer Thickness 3.0mm

Finish European Reactive Stain
Texture Light Wire Brushed/Smooth\*

Gloss Level Matte

Colour Variation Medium

Sq feet per box 23.32 / 22.82^
Grade ABC/AB\*\*

Installation Options On, above, or below grade

Limited Warranty 35 Years Residential

Ideal Temperature Range 18°C - 27°C Relative Humidity 35%-55%