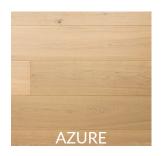

## **REGAL COLLECTION**

Our new Regal Collection is currently Grandeur's most exquisite and high-end engineered hardwood collection. Made with European white oak, Regal begins with planks measuring 7-1/2 inches wide. Each plank is then manually crafted with ultra reactive finish on 3.0mm of ABC grade veneers and finished with European stain.

Stair Nosing Vent

**ADDITIONAL DETAILS** 

Species Oak

Structure Multi-layered Engineered Dimensions 7-1/2" x 3/4" x RL $^{1}/6$ " x 3/4" x RL

Veneer Thickness 3.0mm

Finish European Reactive Stain
Texture Light Wire Brushed/Smooth\*

Gloss Level Matte

Colour Variation Medium

Sq feet per box 23.32 / 22.82^
Grade ABC/AB\*\*

Installation Options On, above, or below grade

Limited Warranty 35 Years Residential

Ideal Temperature Range 18°C - 27°C Relative Humidity 35%-55%