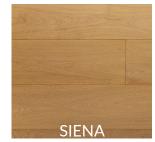

## **REGAL COLLECTION**

Our new Regal Collection is currently Grandeur's most exquisite and high-end engineered hardwood collection. Made with European white oak, Regal begins with planks measuring 7-1/2 inches wide. Each plank is then manually crafted with ultra reactive finish on 3.0mm of ABC grade veneers and finished with European stain.

Stair Nosing Vent

**ADDITIONAL DETAILS** 

Species Oak

Structure Multi-layered Engineered Dimensions 7-1/2" x 3/4" x RL $^{1}/6$ " x 3/4" x RL

Veneer Thickness 3.0mm

Finish European Reactive Stain
Texture Light Wire Brushed/Smooth\*

Gloss Level Matte

Colour Variation Medium

Sq feet per box 23.32 / 22.82^
Grade ABC/AB\*\*

Installation Options On, above, or below grade

Limited Warranty 35 Years Residential

Ideal Temperature Range 18°C - 27°C Relative Humidity 35%-55%