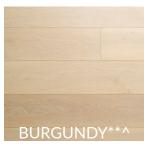

## **REGAL COLLECTION**

Our new Regal Collection is currently Grandeur's most exquisite and high-end engineered hardwood collection. Made with European white oak, Regal begins with planks measuring 7-1/2 inches wide. Each plank is then manually crafted with ultra reactive finish on 3.0mm of ABC grade veneers and finished with European stain.

Stair Nosing Vent

**ADDITIONAL DETAILS** 

Species Oak

Structure Multi-layered Engineered Dimensions 7-1/2" x 3/4" x RL $^{1}/6$ " x 3/4" x RL

Veneer Thickness 3.0mm

Finish European Reactive Stain
Texture Light Wire Brushed/Smooth\*

Gloss Level Matte

Colour Variation Medium

Sq feet per box 23.32 / 22.82^
Grade ABC/AB\*\*

Installation Options On, above, or below grade

Limited Warranty 35 Years Residential

Ideal Temperature Range 18°C - 27°C Relative Humidity 35%-55%