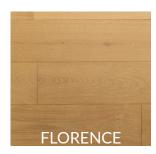

## **REGAL COLLECTION**

Our new Regal Collection is currently Grandeur's most exquisite and high-end engineered hardwood collection. Made with European white oak, Regal begins with planks measuring 7-1/2 inches wide. Each plank is then manually crafted with ultra reactive finish on 3.0mm of ABC grade veneers and finished with European stain.

Stair Nosing Vent

**ADDITIONAL DETAILS** 

Species Oak

Structure Multi-layered Engineered Dimensions 7-1/2" x 3/4" x RL $^{1}/6$ " x 3/4" x RL

Veneer Thickness 3.0mm

Finish European Reactive Stain
Texture Light Wire Brushed/Smooth\*

Gloss Level Matte

Colour Variation Medium

Sq feet per box 23.32 / 22.82^
Grade ABC/AB\*\*

Installation Options On, above, or below grade

Limited Warranty 35 Years Residential

Ideal Temperature Range 18°C - 27°C Relative Humidity 35%-55%